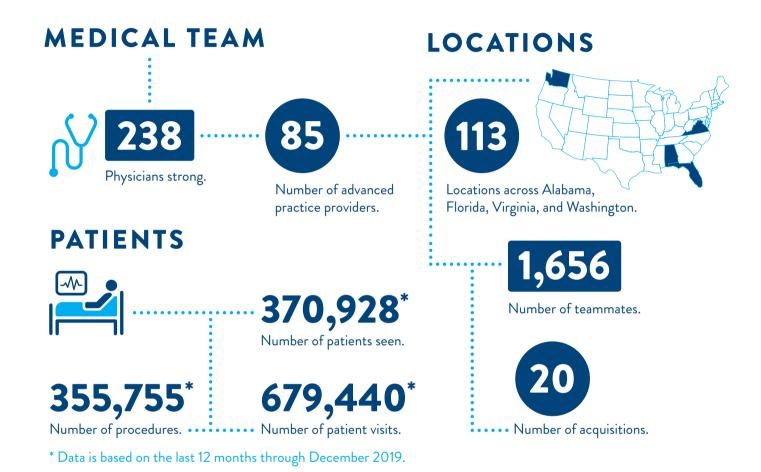

## FAST FACTS

Established in 2006 • Partnered with Audax Private Equity in 2016 Joseph Garcia, Chief Executive Officer

205,418\*
PATHOLOGY
Bottles Processed

8,940\*
Prescriptions Filled

120,884\*
Cases Performed

3,894\* INFUSION Patients Seen

21,503\* IMAGING Studies Performed

\* Data is based on the last 12 months through December 2019.